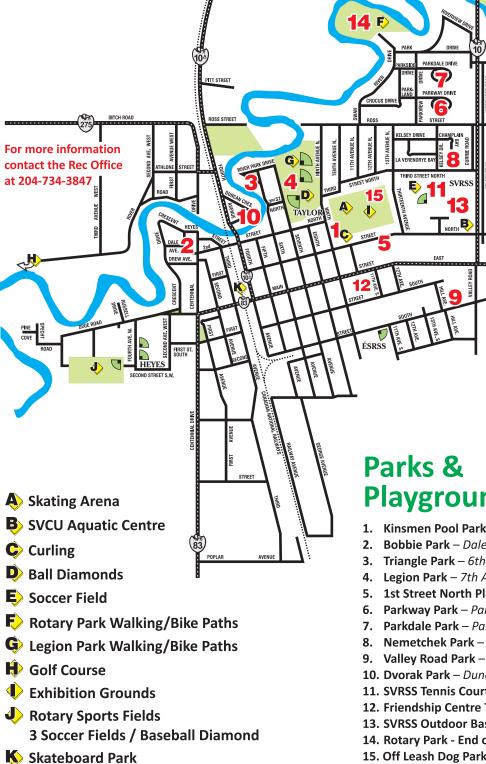

# **Recreation Areas**

#### Facility **Location Key**

**Centennial Arena** 221-9th Avenue North **SVCU Aquatic Centre** 1424 1st St. North Swan River Curling Rink 1010 1st Street North **Ball Diamonds** located in Legion Park at North End of 7th Avenue North Soccer Field SVRSS 1483-3rd Street North **Bike/Walking Paths** North end of Swan River Drive and 7th Avenue North Swan River Golf & Country Club From 4th Avenue North go West on Athlone Street onto River Road follow pavement **Exhibition Grounds** Located behind the Centennial Arena Soccer Fields/Baseball Diamond Follow Dixie Road West of Town **Skateboard Park** Located on 4th Avenue and Main Street

# Playgrounds

- **1.** Kinsmen Pool Park 9th Avenue North
- 2. Bobbie Park Dale Avenue
- 3. Triangle Park 6th Ave. N, River Park Drive
- 4. Legion Park 7th Avenue North
- 5. 1st Street North Playground
- 6. Parkway Park Parkway Drive
- 7. Parkdale Park Parkdale Drive
- 8. Nemetchek Park Champlain Bay
- 9. Valley Road Park Off 2nd Street South
- **10. Dvorak Park** Duncan Crescent
- **11. SVRSS Tennis Courts/Skate Park**
- 12. Friendship Centre Tennis Courts
- **13. SVRSS Outdoor Basketball Courts**
- 14. Rotary Park End of Swan River Drive
- **15. Off Leash Dog Park**