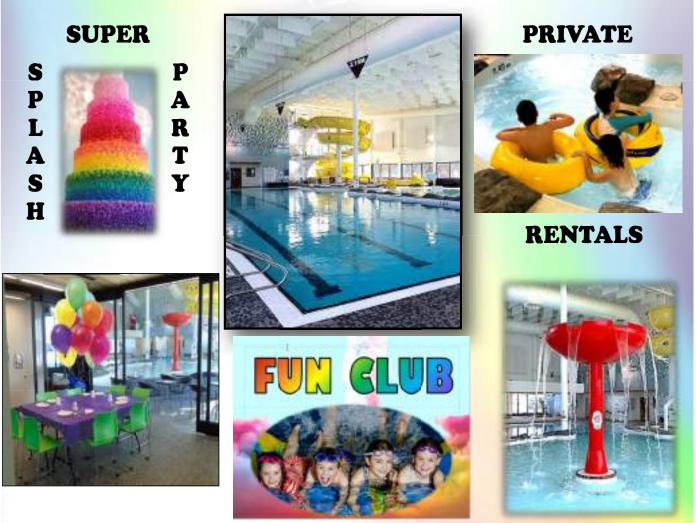

|                   | Date                                              | Cost    | Age  | Time  |
|-------------------|---------------------------------------------------|---------|------|-------|
| Fun Club - Fall   | Oct. 9 <sup>th</sup> – Dec. 11 <sup>th</sup> /19  | \$90.00 | 7-12 | 4-6pm |
| Fun Club - Winter | Oct. 10 <sup>th</sup> – Dec. 12 <sup>th</sup> /20 | \$90.00 | 7-12 | 4-6pm |

#### **Private Lessons:**

\$30/30 min for the first person - \$3.50 for each additional person with a maximum of 3 people. (participants must be in or around the same level)

| Advanced Aquatics 2019/20                          | Cost     | 204-734-4119                                                   |
|----------------------------------------------------|----------|----------------------------------------------------------------|
| Bronze Star                                        | \$125.00 | Oct. 9 <sup>th</sup> – Dec. 11 <sup>th</sup> Wednesdays 6-8pm  |
| Bronze Medallion & Emergency First Aid             | \$220.50 | Call to add your name to the list                              |
| Bronze Cross & Standard First Aid with AED         | \$168.00 | Call to add your name to the list                              |
| Distinction                                        | \$120.00 | April 8 <sup>th</sup> – June 24 <sup>th</sup> Wednesdays 6-8pm |
| National Lifeguard Service                         | \$325.50 | Nov. 1, 2, 3 & 8, 9, 10                                        |
| Lifesaving Instructor                              | \$341.25 | Call to add your name to the list                              |
| Standard 1 <sup>st</sup> Aid with AED              | \$157.50 | Call to add your name to the list                              |
| Emergency 1 <sup>st</sup> Aid w AED (includes CPR) | \$78.75  | Call to add your name to the list                              |

#### **PARTY OPTIONS**

|                                                                       | -                                                                                  |                                                                                                                                                                     |
|-----------------------------------------------------------------------|------------------------------------------------------------------------------------|---------------------------------------------------------------------------------------------------------------------------------------------------------------------|
| Option                                                                | Swan Valley CO-OP<br>Multi-Purpose room                                            | Pool fees: 100% payment is due at time of booking                                                                                                                   |
| Private Rental<br>5pm - 6pm - 7pm<br>Saturdays and Sundays            | \$42.00<br>Additional: \$10.50 fee<br>for table place setting                      | 30 people for \$110 / hour<br>31-69 people for \$140 / hour<br>70-104 people for \$170 / hour etc.<br>numbers include spectators<br>rentals can be more than 1 hour |
| Super Splash Party<br>during public swim<br>times only - see schedule | 1 hour of CO-OP party<br>room<br>Additional \$10.00 fee<br>for table place setting | \$126.00<br>Includes 18 swimmers<br>Regular drop in fees for numbers exceeding 18<br>Unlimited pool use until the end of Public Swim                                |
|                                                                       |                                                                                    |                                                                                                                                                                     |

**Fun Club:** For kids ages 7-12. This once a week afterschool club is full of fun, education, and fitness. Healthy snack provided. Wednesdays from Oct. 9th – Dec. 11th, 6-8pm

Where Three Municipalities Successfully Became One!!