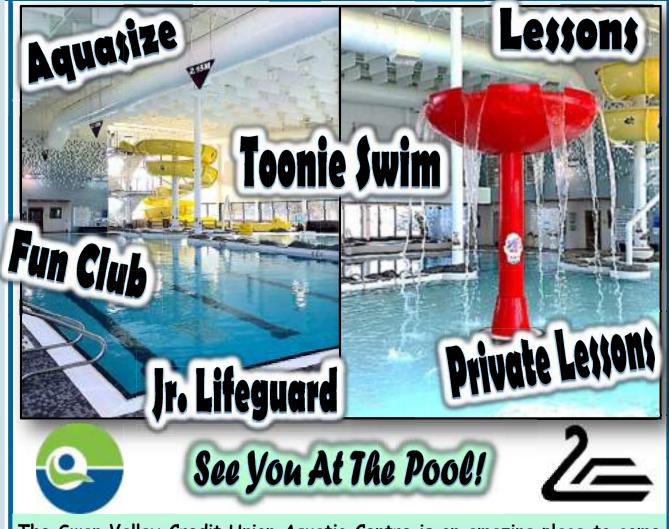

#### **Swan Valley Credit Union Aquatic Centre**

#### **PROGRAMMING**

**Aquasize** – This has been one of our most popular programs happening at the Centre! We offer Aquasize on: Monday, Wednesday & Friday at 8 am, Monday, Wednesday & Friday at 1 pm, and Tuesdays & Thursdays at 7 pm. Cost: daily admission price or just use your membership card.

**Parent & Baby Aquasize:** For babies 6-24 months and their caregiver. Foster your baby's natural love of water while you enjoy a challenging workout! Watch for dates.

**Jr. Lifeguard Club** - for teens ages 11-15. This is an opportunity for teens to "try out" lifeguarding. To participate in activities similar to those of real lifeguards in a safe, fun & controlled setting. They promote water safety, do fitness drills & learn lifesaving skills. It will be held on Wednesdays, from 4-6 pm and will cost \*\$125/person. Prerequisites: Able to swim 25M front & back, Able to tread water for 2 min. without stopping & be comfortable in the deep end.

**Fun Club** - for kids ages 7 - 12. This once a week after school club is full of fun, education, fitness and a healthy snack is provided. It will be held on Wednesdays from 4 - 6 pm and will cost \*\$90/child.

#### Swim Wednesdays for \$2

- Every Wednesday
- Everyone pays a toonie
- From 6:00pm 8:00pm

#### SPECIAL OLYMPICS SOFTBALL

Date: May - July

Time: Sundays, 7:00 - 8:30pm

Location: SVRSS Contact: June Mosiondz Phone: 204-734-5485

The Swan Valley Credit Union Aquatic Centre is an amazing place to come and rejuvenate yourself with all of our cool and fun equipment for all ages! This includes a beach-entry leisure pool, 25 meter lap pool, relaxing hot tub and sauna. Children love our waterfall features, waterslide, tot pool and lazy river!

# All children 6 and under must be within arms reach of someone 16 or older

Come on down and check out our numerous programs and activities at the Aquatic Centre. Book lessons, private rentals, super slash parties and much more!