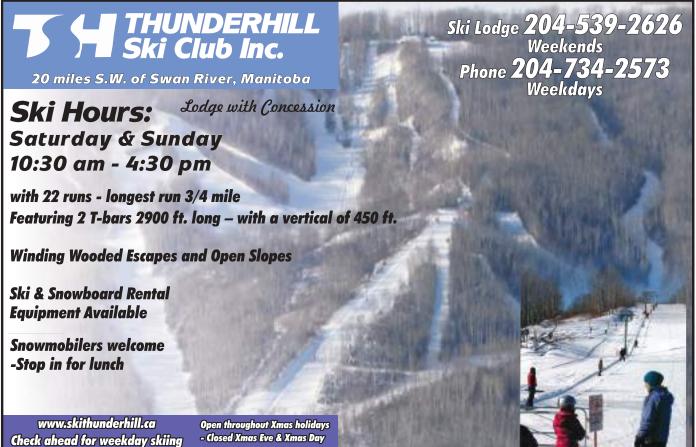

#### THUNDERHILL SKI AREA INC.

Main Contact: Carolyn Baldwin

Phone: 204-734-2573 (h), 204-281-2407 (c) Business Phone: 204-539-2626 (seasonal)

Website: www.skithunderhill.ca Location: 20 miles SW of Swan River