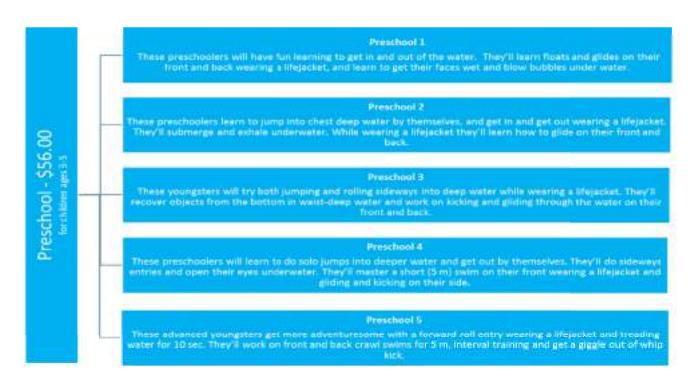

# wimmer - \$56.00 wim Patrol - \$84.00

Adult - \$88.50

These beginners will become comfortable jumping into water with and without a lifejecket. They'll learn to open their eyes, exhals and hold their breath underwater. They'll work on floats, glides and kicking through the water or their front and back.

Swimmer 2 These swimmers will jump into deeper water, and learn to be comfortable falling sideways into the water wasting i lifejecket. They'll be able to support themselves at the surface without an aid, learn whip kick, swim 10 m on their front and leack, and be introduced to flutter kick interval training.

se awinimers will dive, do in water front somersaults, and handstands. They'll work on 15 m of front crawl, back crawl and 10 m of whip kick. Flutter kick interval training increases to 4 x 15 m.

These intermediate swimmers will swim 5 m underwater and lengths of froot, back crawl, whip kick, and begin working on breaststroke arms with breathing. Their new bag of tricks includes the completion of the Canadian Swim to Survive\* Standard. They'll cap it all off with front crawl sprints over 25 m and 4 x 25 m front or back.

These swimmers will master kneeling these turnrombell entries, eggbester ticks, and in water backword somerasults. They'll refine their front and back crawl over 50 m swims of each, and breaststroke over 25 m. Then they'll pick up the pace in 25 m sprints and two interval training bouts: 4 x 50 m front or back crawl; and 4 x 15 m breaststroke.

These edvanced swimmers will rise to the challenge of sophisticated equatic skills including stride entries, comparing jumps and lifesaving kicks like eggheater and scissor kick. They'll develop strength and power in head-up breaststroke sprints over 25 m. They'll easily swim lengths of front crawl, back crawl, and breaststroke, and a 300 workout.