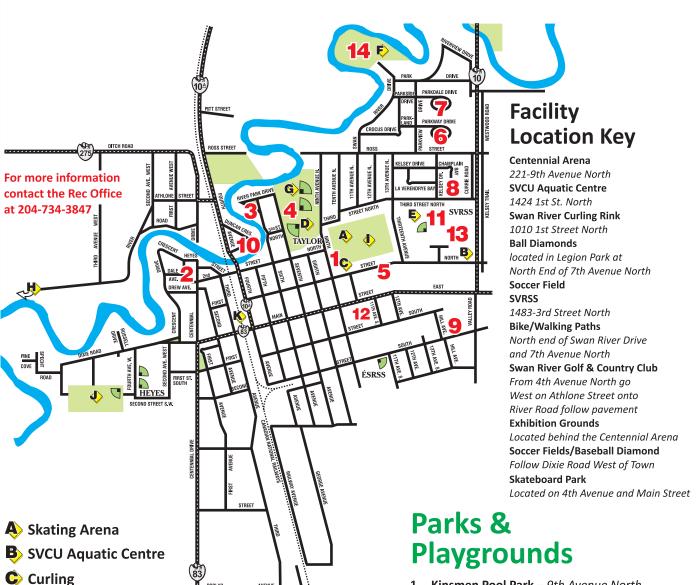

# **Recreation Areas**

- 1. Kinsmen Pool Park 9th Avenue North
- Bobbie Park Dale Avenue
- 3. Triangle Park 6th Ave. N, River Park Drive
- 4. Legion Park 7th Avenue North
- 5. 1st Street North Playground
- 6. Parkway Park Parkway Drive
- 7. Parkdale Park Parkdale Drive
- 8. Nemetchek Park Champlain Bay
- 9. Valley Road Park Off 2nd Street South
- 10. Dvorak Park Duncan Crescent
- 11. SVRSS Tennis Courts/Skate Park
- 12. Friendship Centre Tennis Courts
- 13. SVRSS Outdoor Basketball Courts
- 14. Rotary Park End of Swan River Drive

Legion Park Walking/Bike Paths

Soccer Field

Ball Diamonds

- Golf Course
- Exhibition Grounds
- Rotary Sports Fields 3 Soccer Fields / Baseball Diamond

Rotary Park Walking/Bike Paths

Skateboard Park