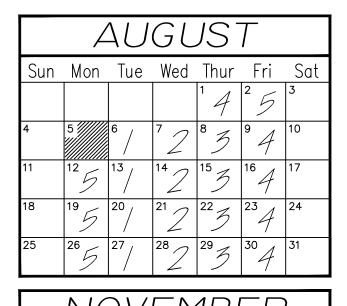

TOWN OF SWAN RIVER

- Garbage Collection Calendar Town Office: 734-4586

| JULY |     |        |      |             |      |     |  |  |
|------|-----|--------|------|-------------|------|-----|--|--|
| Sun  | Mon | Tue    | Wed  | Thur        | Fri  | Sat |  |  |
|      | 1   | $^{2}$ | 3 3  | 4 4         | 5 5  | 6   |  |  |
| 7    | 8 / | 9 2    | 10 3 | 11 <i>A</i> | 12 5 | 13  |  |  |
| 14   | 15  | 16     | 173  | 18 <i>A</i> | 195  | 20  |  |  |
| 21   | 22/ | 23     | 24   | 25<br>A     | 26   | 27  |  |  |
| 28   | 29/ | 30     | 31   |             |      |     |  |  |

## TOWN OF SWAN RIVER

- NOTE: 1. Garbage is required to be in containers (maximum of 2 for residential), lids must be on to receive pick up.
  - 2. Please have garbage cans ready for pick up by 7:30am.
  - 3. Check garbage for all recyclable materials, place materials in your blue cart.

    (A list of recyclable items is available at the town or on the website http://www.swanrivermanitoba.ca/p/oss-recycling)
  - 4. Area boundaries are defined by town limits or street centerlines.
  - 5. The landfill is closed during all statutory holidays.
  - 6. Please call the Town Office (734-4586) for any information concerning garbage/recycle collection.