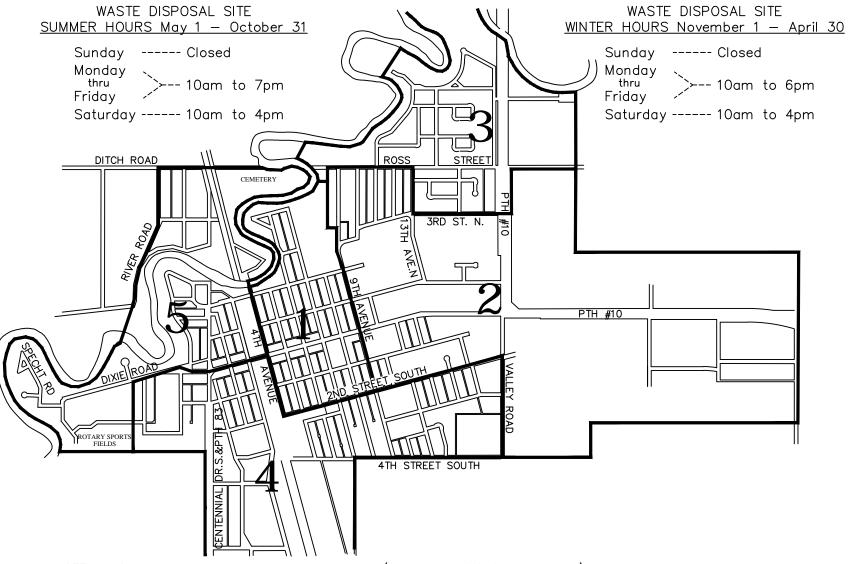

    (A list of recyclable items is available at the town or on the website http://www.swanrivermanitoba.ca/p/oss-recycling)
  - 4. Area boundaries are defined by town limits or street centerlines.
  - 5. The landfill is closed during all statutory holidays.
  - 6. Please call the Town Office (734-4586) for any information concerning garbage/recycle collection.